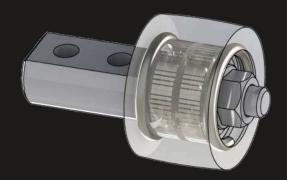

#### precision guide, fits perfectly

Compact CL 2019

Single metal bearings rolling directly on the guide surface are a poor manufacturing solution. We don't do this! Each Compact pulley contains two precision bearings encased in a protective housing. This results in amazing durability, extreme accuracy and much longer machine life....