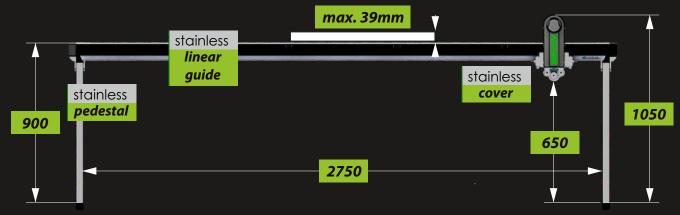

ator. Consequently, this part needs to be accurate, durable and easy to maintain. Our rollers are alcohol, oil and abrasion resistant, resulting in excellent lifespan and simple maintenance procedures.







Compact CL 2019

# convex table surface & CNC brushed convex roller



—— internal embedded reinforcement —— set screws



Perfectly flat when roller is lowered - this is the key to a reliable applicator. Our (patent pending) solution using two internally embedded beams gives incredible reliability and stability to the table...



Folding legs make the initial assembly quick and easy. The Compact canbe moved from one room to another in just a few minutes. Optional shelvescan be easily added thanks to pre-threaded mounting points.

machine footprint, working area



|stainless parts|









## TWO END POSITION HYDRAULIC SHOCK ABSORBERS

They optimize machine performance in a reliable and effective manner by decelerating the roller at the table ends quickly and without recoil.

#### MANUFACTURER:

Lamidesk s.r.o. Street: Hrudkov 79

City: Vyšší Brod, ZIP: 382 79 Country: Czech

VAT: **CZ0565774** 

phone: **+420 604 349 624** 

web: www.lamidesk.cz

#### **DEALER:**