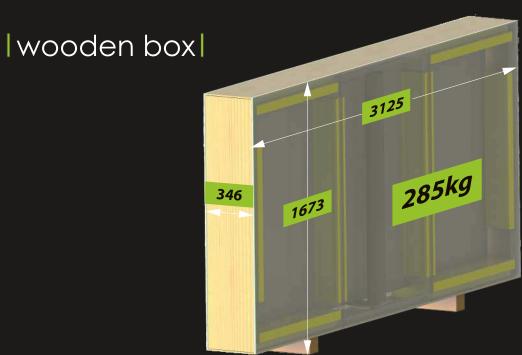

or. Consequently, this part needs to be accurate, durable and easy to maintain. Our rollers are alcohol, oil and abrasion resistant, resulting in excellent lifespan and simple maintenance procedures.







Compact CL 2019

# convex table surface & CNC brushed convex roller



—— internal embedded reinforcement —— set screws



Perfectly flat when roller is lowered - this is the key to a reliable applicator. Our (patent pending) solution using two internally embedded beams gives incredible reliability and stability to the table...



Folding legs make the initial assembly quick and easy. The Compact canbe moved from one room to another in just a few minutes. Optional shelvescan be easily added thanks to pre-threaded mounting points.

machine footprint, working area



|stainless parts|









## TWO END POSITION HYDRAULIC SHOCK ABSORBERS

They optimize machine performance in a reliable and effective manner by decelerating the roller at the table ends quickly and without recoil.

#### MANUFACTURER:

Lamidesk s.r.o. Street: Hrudkov 79

City: Vyšší Brod, ZIP: 382 79 Country: Czech

VAT: **CZ0565774** 

phone: **+420 604 349 624** 

web: www.lamidesk.cz

#### **DEALER:**