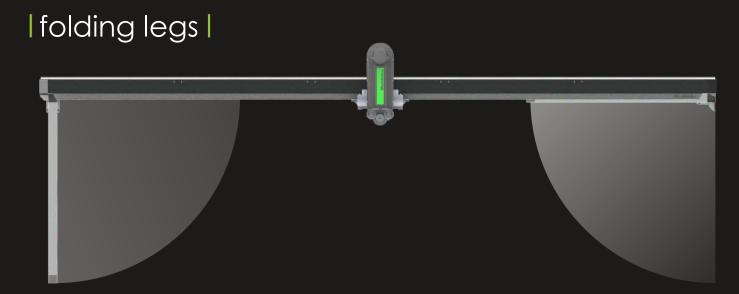

Folding legs make the initial assembly quick and easy. The Compact canbe moved from one room to another in just a few minutes. Optional shelvescan be easily added thanks to pre-threaded mounting points.