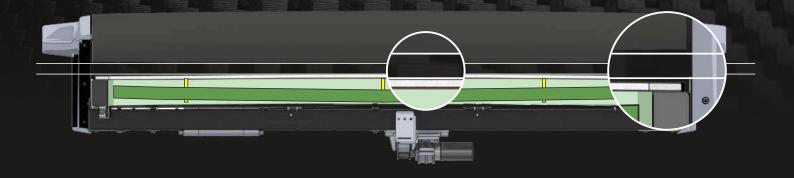

# convex table surface & CNC brushed convex roller

—— internal embedded reinforcement —— set screws

Perfectly flat when roller is lowered - this is the key to a reliable applicator. Our (patent pending) solution using two internally embedded beams gives incredible reliability and stability to the table...