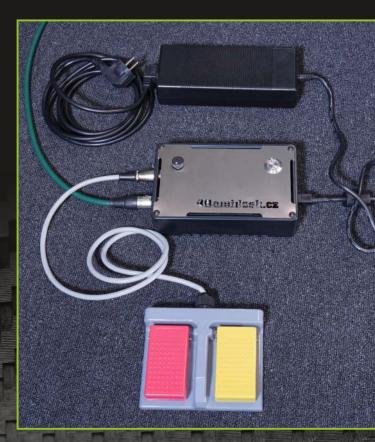

### optional motor drive set available l

A powerful motor gives your applicator another dimension. This dimension is efficiency. We have one decade's experience with motorised machines. Our customers appreciate the ease-of-use, rapid application and excellent results.

The motor set can be added to any Compact CL2019 machine at any time, by the user and in only a few minutes.

motor + flatbed applicator = more speed, ease-ofuse and great results