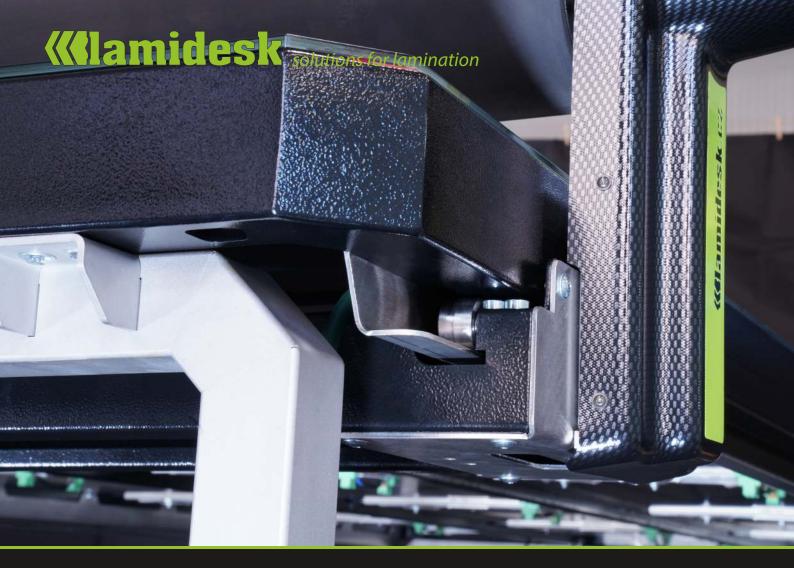

## TWO END POSITION HYDRAULIC SHOCK ABSORBERS

They optimize machine performance in a reliable and effective manner by decelerating the roller at the table ends quickly and without recoil.