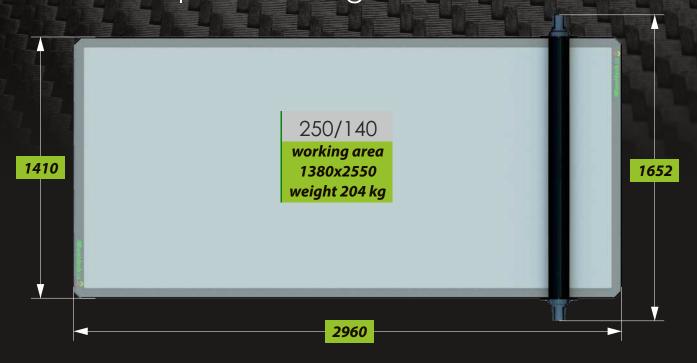

t on a flatbed applicator. Consequently, this part needs to be accurate, durable and easy to maintain. Our rollers are alcohol, oil and abrasion resistant, resulting in excellent lifespan and simple maintenance procedures.







Compact CL 2019

# convex table surface & CNC brushed convex roller



—— internal embedded reinforcement —— set screws



Perfectly flat when roller is lowered - this is the key to a reliable applicator. Our (patent pending) solution using two internally embedded beams gives incredible reliability and stability to the table...



Folding legs make the initial assembly quick and easy. The Compact canbe moved from one room to another in just a few minutes. Optional shelvescan be easily added thanks to pre-threaded mounting points.

machine footprint, working area



|stainless parts|









## TWO END POSITION HYDRAULIC SHOCK ABSORBERS

They optimize machine performance in a reliable and effective manner by decelerating the roller at the table ends quickly and without recoil.

#### MANUFACTURER:

Lamidesk s.r.o. Street: Hrudkov 79

City: Vyšší Brod, ZIP: 382 79 Country: Czech

VAT: **CZ0565774** 

phone: **+420 604 349 624** 

web: www.lamidesk.cz

#### **DEALER:**