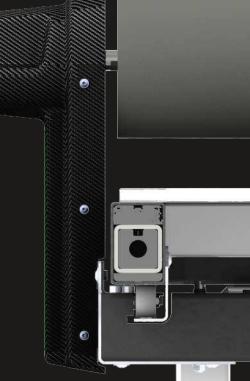

## TWO END POSITION HYDRAULIC SHOCK ABSORBERS

They optimize machine performance in a reliable and effective manner by decelerating the roller at the table ends quickly and without recoil.