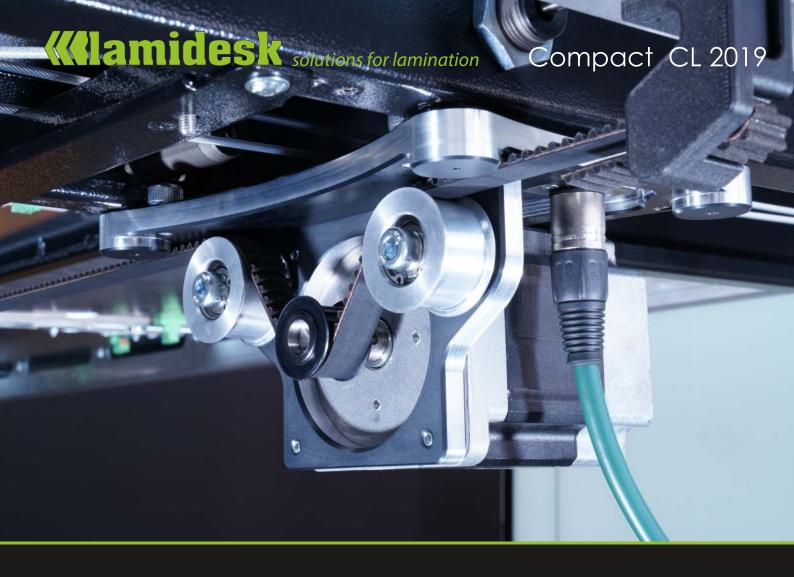

#### precision guide, fits perfectly

Compact CL 2019

Single metal bearings rolling directly on the guide surface are a poor manufacturing solution. We don't do this! Each Compact pulley contains two precision bearings encased in a protective housing. This results in amazing durability, extreme accuracy and much longer machine life....