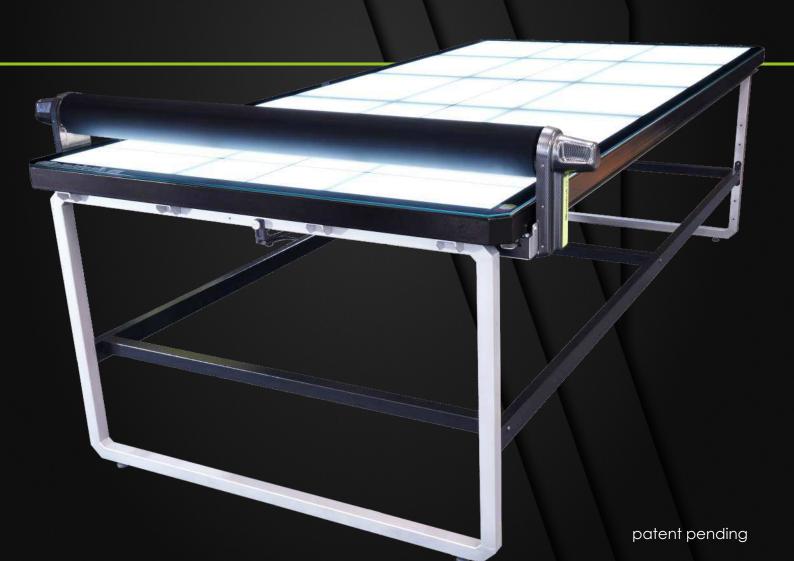

# convex table surface & CNC brushed convex roller

—— internal embedded reinforcement —— set screws

Perfectly flat when roller is lowered - this is the key to a reliable applicator. Our (patent pending) solution using two internally embedded beams gives incredible reliability and stability to the table...

## TWO END POSITION HYDRAULIC SHOCK ABSORBERS

They optimize machine performance in a reliable and effective manner by decelerating the roller at the table ends quickly and without recoil.