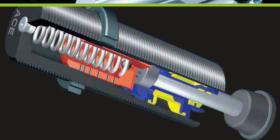

## TWO END POSITION HYDRAULIC SHOCK ABSORBERS

They optimize machine performance in a reliable and effective manner by decelerating the roller at the table ends quickly and without recoil.